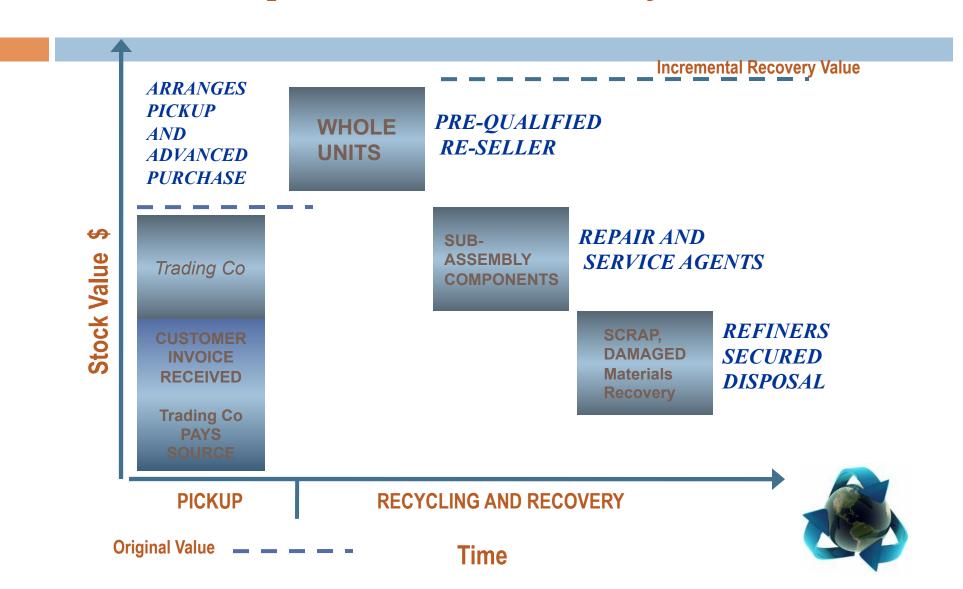

## **Closed Loop Recycling Solution**

# **Recycling Infrastructure**

### **Eco-Friendly Solutions**

- \* Excess and obsolete units with marketable value are reintroduced to low tier agents.
- \* Components and subassemblies are recycled to fulfill repair and replacement markets
- \* Scrap electronic, plastic parts are sorted and segregated to refining partners
- \* Data sensitive stock is securely disposed with certificate of destruction and tracking services